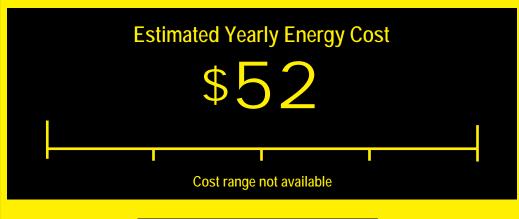

- Your cost will depend on your utility rates and use.
- Cost range based only on models of similar capacity with automatic defrost, without freezer, and without through-the-door ice service.
- Estimated energy cost based on a national average electricity cost of 12 cents per kWh.