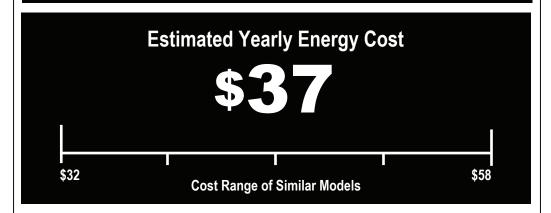

**Estimated Yearly Electricity Use** 

- · Your cost will depend on your utility rates and use.
- · Cost range based only on models of similar capacity with automatic defrost
- Estimated energy cost based on a national average electricity cost of 12 cents per kWh.