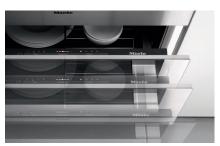

## Features:

- Sensor Touch controls
- Fan-assisted heating system
- Time control, 4-hour timer
- Temperature settings from 104°F to 185°F
- · Keeps food or plates and cups warm
- · Non-slip liner
- Cool touch front
- Soft Open
- Auto Close
- Warm dishware for up to 12 people
- Sabbath Program
- Movable half rack insert allows food and dishware to be stored and warmed on two levels
- Comfort handle provides smooth, clean lines