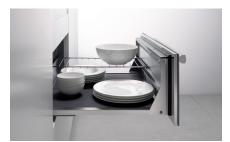

## Features:

- Sensor Touch controls
- Fan-assisted heating system
- Time control, 4-hour timer
- Temperature settings from 104°F to 185°F
- · Keeps food or plates and cups warm
- · Non-slip liner
- Cool touch front
- Soft Open
- Auto Close
- Warm dishware for up to 12 people
- Sabbath Program
- Movable half rack insert allows food and dishware to be stored and warmed on two levels
- Comfort handle provides smooth, clean lines