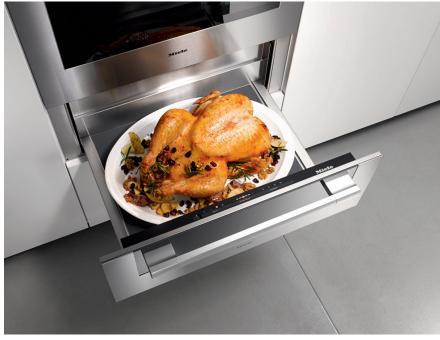

## ContourLine ESW 6780 Warming Drawer

Design for Life

Keeps food warm until serving

Full extension drawer

Auto Close

## Features:

- Sensor Touch controls
- Fan-assisted heating system
- Time control, 4-hour timer
- Temperature settings from 104°F to 185°F
- · Keeps food or plates and cups warm
- · Non-slip liner
- Cool touch front
- Soft Open
- Auto Close
- Warm dishware for up to 12 people
- Sabbath Program
- Movable half rack insert allows food and dishware to be stored and warmed on two levels
- Comfort handle provides smooth, clean lines