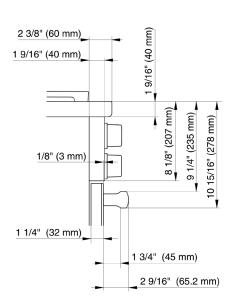

# SIDE VIEW

# 47 5/8" (1210 mm) 28 15/16" (734.4 mm) 1 9/16" (40 mm) 8 1/8" (207 mm) 27 1/4" (693 mm) 24 15/16" (633 mm) 35 1/2-37" (902-940 mm) 22 1/16" (561 mm) $\overline{\mathbf{x}}$ 9/16" (141 mm) 15/16" (24.3 mm) (x) = Toe-kick height adjustment 5" - 6 1/2" (127 mm - 165.1 mm)

# **BULLNOSE DETAILS**