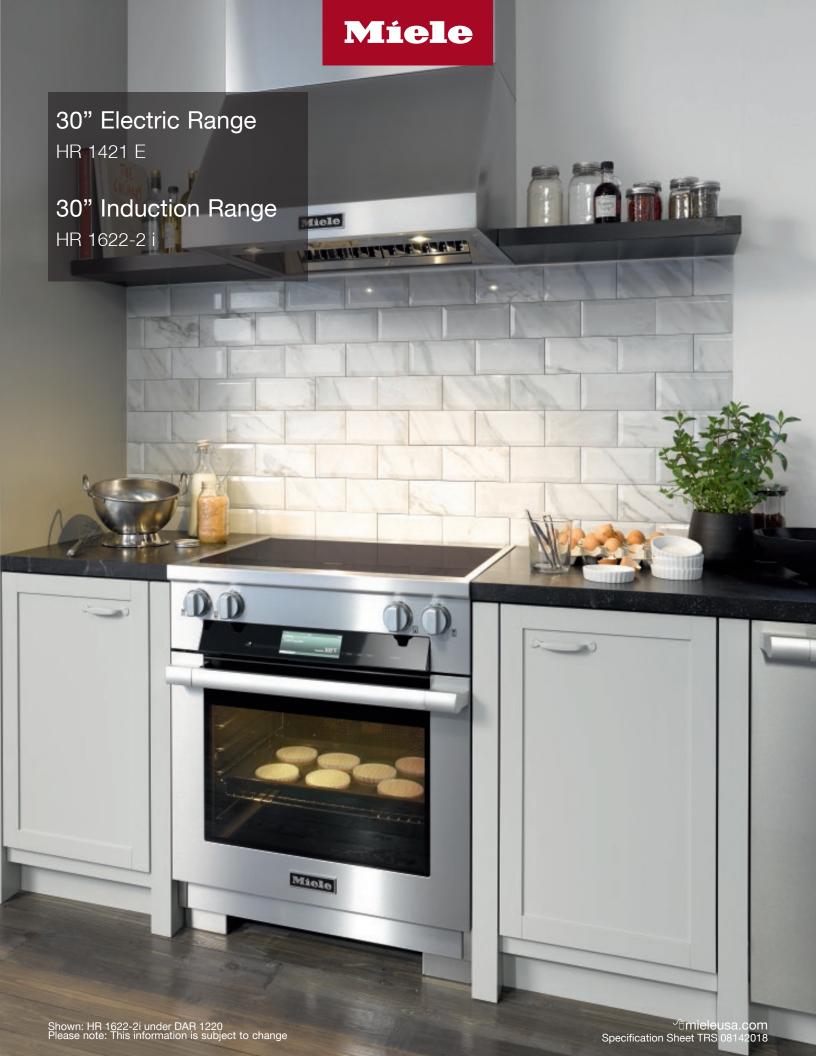

# 30" Electric and Induction Range

| SPECIFICATIONS                |                                                                                                                                                                                |                                                                                                                                                                                                                                                                                                                                                                                                                              |  |
|-------------------------------|--------------------------------------------------------------------------------------------------------------------------------------------------------------------------------|------------------------------------------------------------------------------------------------------------------------------------------------------------------------------------------------------------------------------------------------------------------------------------------------------------------------------------------------------------------------------------------------------------------------------|--|
| Overall Unit Dimensions       | 29 <sup>15</sup> / <sub>16</sub> " (762 mm) W x 35 <sup>1</sup> / <sub>2</sub> " - 37" (902 - 940 mm) H x 26 <sup>1</sup> / <sub>2</sub> " (678 mm) D [Depth to control panel] |                                                                                                                                                                                                                                                                                                                                                                                                                              |  |
| Oven Door Clearance           | 25"                                                                                                                                                                            | (635 mm)                                                                                                                                                                                                                                                                                                                                                                                                                     |  |
| Niche                         |                                                                                                                                                                                |                                                                                                                                                                                                                                                                                                                                                                                                                              |  |
| Minimum Cabinet Niche Opening | 30" (762 mm) W x 351/2" (902 mm) H                                                                                                                                             |                                                                                                                                                                                                                                                                                                                                                                                                                              |  |
| Electrical                    |                                                                                                                                                                                |                                                                                                                                                                                                                                                                                                                                                                                                                              |  |
| Electrical Requirements       | 120/208-240V, 60Hz, 50 Amps                                                                                                                                                    |                                                                                                                                                                                                                                                                                                                                                                                                                              |  |
| Power Cord                    | NEMA 14-50p, 5' 11" (1.8m)                                                                                                                                                     |                                                                                                                                                                                                                                                                                                                                                                                                                              |  |
| Plumbing                      | HR 1421 E                                                                                                                                                                      | HR 1622-2 i                                                                                                                                                                                                                                                                                                                                                                                                                  |  |
| Plumbing Requirements         | -                                                                                                                                                                              | An Inline water filter, like activated carbon, is required to reduce mineral deposits. Do not connect to a Reverse Osmosis (RO) water system. Connect to a cold water supply only. Must be connected to a shut-off valve. The water shut-off valve must be accessible after installation. The water pressure must be between 14.5 and 145 psi (1 and 10 bars). If the pressure is higher, install a pressure reducing valve. |  |
| Plumbed Hose Connection       | -                                                                                                                                                                              | Supplied hose: flexible braided 4'11" (1.5 m) with <sup>3</sup> / <sub>8</sub> " O.D compression fitting for connection to a shut off valve. The total hose length must not exceed 24.5 ft. (7.5 m).                                                                                                                                                                                                                         |  |
| Shipping                      | HR 1421 E                                                                                                                                                                      | HR 1622-2 i                                                                                                                                                                                                                                                                                                                                                                                                                  |  |
| Shipping Weight               | 324.7 lbs (147.3kg)                                                                                                                                                            | 337.3 lbs (153 kg)                                                                                                                                                                                                                                                                                                                                                                                                           |  |
| Shipping Dimensions           | 37 <sup>7</sup> / <sub>16</sub> " (950 mm) W x 52" (1,294 mm) H x 31 <sup>1</sup> / <sub>2</sub> " (800 mm) D                                                                  |                                                                                                                                                                                                                                                                                                                                                                                                                              |  |
| Support                       |                                                                                                                                                                                |                                                                                                                                                                                                                                                                                                                                                                                                                              |  |
| Call Miele                    | (800) 999-1360                                                                                                                                                                 |                                                                                                                                                                                                                                                                                                                                                                                                                              |  |
| Miele Website                 | ∕⊕www.mieleusa.com                                                                                                                                                             |                                                                                                                                                                                                                                                                                                                                                                                                                              |  |
| 20/20 Link                    | ö2020technologies.com                                                                                                                                                          |                                                                                                                                                                                                                                                                                                                                                                                                                              |  |

# Electric:

HR 1421 E (208V) Item 25142150USA HR 1421 E (240V) Item 25142151USA

# Induction:

HR 1622-2 i (208 / 240 V) Item 25162271USA

# 30" Electric and Induction Range