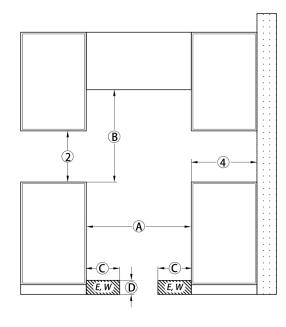

 $\stackrel{\bullet}{\mathbb{C}}$ ,  $\stackrel{\bullet}{\mathbb{D}}$ ,  $\stackrel{\bullet}{\mathbb{E}}$  The shaded area represents the installation area for the connections:

E = Electrical connection,

W = Water connection (only HR 1622-2 i)

| Position | Dimensions                                                                                                       | Description                                                                                                |                      |  |
|----------|------------------------------------------------------------------------------------------------------------------|------------------------------------------------------------------------------------------------------------|----------------------|--|
| 1        | 13" (330 mm)                                                                                                     | Maximum depth of top cabinet                                                                               |                      |  |
| 2        | 18" (547 mm)                                                                                                     | Minimum distance to bottom edge of top cabinet                                                             |                      |  |
| 3        | 35 1/2"–37"<br>(901–940 mm)                                                                                      | Distance from the floor to cooktop surface                                                                 |                      |  |
| (A)      | min. 30"<br>(762 mm)                                                                                             | Niche width                                                                                                |                      |  |
| В        | 30" (762 mm)                                                                                                     | Minimum distance between the top of the cooking area and the bottom of an unprotected combustible surface. |                      |  |
|          | or 24" (609 mm) Minimum distance to a protected combustib surface or when a Miele Ventilation Hood is installed. |                                                                                                            |                      |  |
|          | For all other hoods please consult the manufacturer's specification for required distances.                      |                                                                                                            |                      |  |
| ©        | approx.<br>10 13/16" (274 mm)                                                                                    | Maximum connection width right and left                                                                    | Position of the wall |  |
| D        | approx. 4<br>1/2" (115 mm)                                                                                       | Maximum connection height                                                                                  | socket               |  |
| E        | approx. 2<br>13/16" (72 mm)                                                                                      | Maximum connection depth                                                                                   |                      |  |