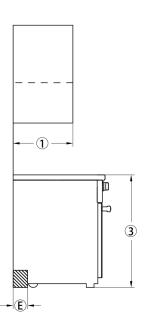

W = Water connection (only HR 1622-2 i)

| Position | Dimensions                                                                                                       | Description                                                                                                |                      |  |
|----------|------------------------------------------------------------------------------------------------------------------|------------------------------------------------------------------------------------------------------------|----------------------|--|
| 1        | 13" (330 mm)                                                                                                     | Maximum depth of top cabinet                                                                               |                      |  |
| 2        | 18" (547 mm)                                                                                                     | Minimum distance to bottom edge of top cabinet                                                             |                      |  |
| 3        | 35 1/2"–37"<br>(901–940 mm)                                                                                      | Distance from the floor to cooktop surface                                                                 |                      |  |
| (A)      | min. 30"<br>(762 mm)                                                                                             | Niche width                                                                                                |                      |  |
| В        | 30" (762 mm)                                                                                                     | Minimum distance between the top of the cooking area and the bottom of an unprotected combustible surface. |                      |  |
|          | or 24" (609 mm) Minimum distance to a protected combustib surface or when a Miele Ventilation Hood is installed. |                                                                                                            |                      |  |
|          | For all other hoods please consult the manufacturer's specification for required distances.                      |                                                                                                            |                      |  |
| ©        | approx.<br>10 13/16" (274 mm)                                                                                    | Maximum connection width right and left                                                                    | Position of the wall |  |
| D        | approx. 4<br>1/2" (115 mm)                                                                                       | Maximum connection height                                                                                  | socket               |  |
| E        | approx. 2<br>13/16" (72 mm)                                                                                      | Maximum connection depth                                                                                   |                      |  |