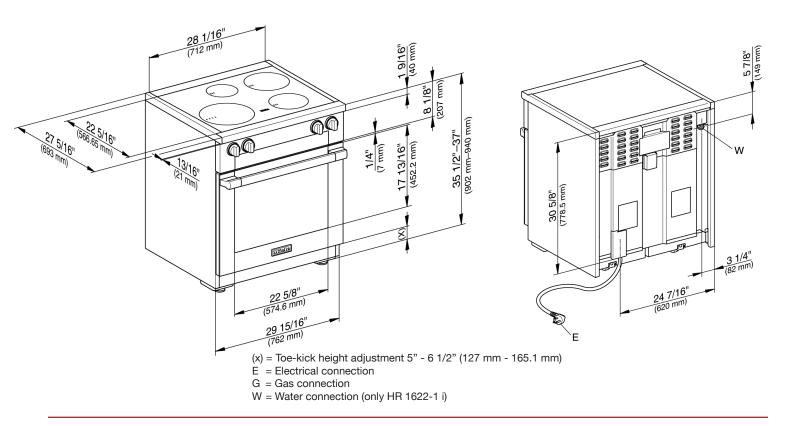

# 30" Electric and Induction Range

| SPECIFICATIONS                |                                                                                                                                                                                |                                                                                                                                                                                                                                                                                                                                                                                                                              |  |
|-------------------------------|--------------------------------------------------------------------------------------------------------------------------------------------------------------------------------|------------------------------------------------------------------------------------------------------------------------------------------------------------------------------------------------------------------------------------------------------------------------------------------------------------------------------------------------------------------------------------------------------------------------------|--|
| Overall Unit Dimensions       | 29 <sup>15</sup> / <sub>16</sub> " (762 mm) W x 35 <sup>1</sup> / <sub>2</sub> " - 37" (902 - 940 mm) H x 26 <sup>1</sup> / <sub>2</sub> " (678 mm) D [Depth to control panel] |                                                                                                                                                                                                                                                                                                                                                                                                                              |  |
| Oven Door Clearance           | 25"                                                                                                                                                                            | (635 mm)                                                                                                                                                                                                                                                                                                                                                                                                                     |  |
| Niche                         |                                                                                                                                                                                |                                                                                                                                                                                                                                                                                                                                                                                                                              |  |
| Minimum Cabinet Niche Opening | 30" (762 mm) W x 351/2" (902 mm) H                                                                                                                                             |                                                                                                                                                                                                                                                                                                                                                                                                                              |  |
| Electrical                    |                                                                                                                                                                                |                                                                                                                                                                                                                                                                                                                                                                                                                              |  |
| Electrical Requirements       | 120/208-240V, 60Hz, 50 Amps                                                                                                                                                    |                                                                                                                                                                                                                                                                                                                                                                                                                              |  |
| Power Cord                    | NEMA 14-50p, 5' 11" (1.8m)                                                                                                                                                     |                                                                                                                                                                                                                                                                                                                                                                                                                              |  |
| Plumbing                      | HR 1421 E                                                                                                                                                                      | HR 1622-2 i                                                                                                                                                                                                                                                                                                                                                                                                                  |  |
| Plumbing Requirements         | -                                                                                                                                                                              | An Inline water filter, like activated carbon, is required to reduce mineral deposits. Do not connect to a Reverse Osmosis (RO) water system. Connect to a cold water supply only. Must be connected to a shut-off valve. The water shut-off valve must be accessible after installation. The water pressure must be between 14.5 and 145 psi (1 and 10 bars). If the pressure is higher, install a pressure reducing valve. |  |
| Plumbed Hose Connection       | -                                                                                                                                                                              | Supplied hose: flexible braided 4'11" (1.5 m) with <sup>3</sup> / <sub>8</sub> " O.D compression fitting for connection to a shut off valve. The total hose length must not exceed 24.5 ft. (7.5 m).                                                                                                                                                                                                                         |  |
| Shipping                      | HR 1421 E                                                                                                                                                                      | HR 1622-2 i                                                                                                                                                                                                                                                                                                                                                                                                                  |  |
| Shipping Weight               | 324.7 lbs (147.3kg)                                                                                                                                                            | 337.3 lbs (153 kg)                                                                                                                                                                                                                                                                                                                                                                                                           |  |
| Shipping Dimensions           | 37 <sup>7</sup> / <sub>16</sub> " (950 mm) W x 52" (1,294 mm) H x 31 <sup>1</sup> / <sub>2</sub> " (800 mm) D                                                                  |                                                                                                                                                                                                                                                                                                                                                                                                                              |  |
| Support                       |                                                                                                                                                                                |                                                                                                                                                                                                                                                                                                                                                                                                                              |  |
| Call Miele                    | (800) 999-1360                                                                                                                                                                 |                                                                                                                                                                                                                                                                                                                                                                                                                              |  |
| Miele Website                 | ∕⊕www.mieleusa.com                                                                                                                                                             |                                                                                                                                                                                                                                                                                                                                                                                                                              |  |
| 20/20 Link                    | ö2020technologies.com                                                                                                                                                          |                                                                                                                                                                                                                                                                                                                                                                                                                              |  |

### PRODUCT DIMENSIONS

2

# 47 5/8" (1210 mm) 28 15/16" (734.4 mm) 1 9/16" (40 mm) 8 1/8" (207 mm) 27 1/4" (693 mm) 24 15/16" (633 mm) 35 1/2-37" (902-940 mm) 22 1/16" (561 mm) $\overline{\mathbf{x}}$ 9/16" (141 mm) 15/16" (24.3 mm) (x) = Toe-kick height adjustment 5" - 6 1/2" (127 mm - 165.1 mm)

 $\stackrel{\bullet}{\mathbb{C}}$ ,  $\stackrel{\bullet}{\mathbb{D}}$ ,  $\stackrel{\bullet}{\mathbb{E}}$  The shaded area represents the installation area for the connections:

E = Electrical connection,

W = Water connection (only HR 1622-2 i)

| Position | Dimensions                                                                                                       | Description                                                                                                |                      |  |
|----------|------------------------------------------------------------------------------------------------------------------|------------------------------------------------------------------------------------------------------------|----------------------|--|
| 1        | 13" (330 mm)                                                                                                     | Maximum depth of top cabinet                                                                               |                      |  |
| 2        | 18" (547 mm)                                                                                                     | Minimum distance to bottom edge of top cabinet                                                             |                      |  |
| 3        | 35 1/2"–37"<br>(901–940 mm)                                                                                      | Distance from the floor to cooktop surface                                                                 |                      |  |
| (A)      | min. 30"<br>(762 mm)                                                                                             | Niche width                                                                                                |                      |  |
| В        | 30" (762 mm)                                                                                                     | Minimum distance between the top of the cooking area and the bottom of an unprotected combustible surface. |                      |  |
|          | or 24" (609 mm) Minimum distance to a protected combustib surface or when a Miele Ventilation Hood is installed. |                                                                                                            |                      |  |
|          | For all other hoods please consult the manufacturer's specification for required distances.                      |                                                                                                            |                      |  |
| ©        | approx.<br>10 13/16" (274 mm)                                                                                    | Maximum connection width right and left                                                                    | Position of the wall |  |
| D        | approx. 4<br>1/2" (115 mm)                                                                                       | Maximum connection height                                                                                  | socket               |  |
| E        | approx. 2<br>13/16" (72 mm)                                                                                      | Maximum connection depth                                                                                   |                      |  |