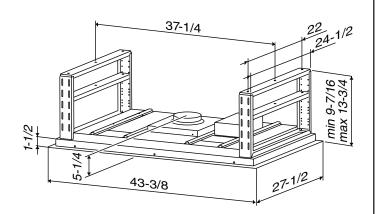

## **FEATURES**

- Italian design
- Ceiling mount
- Finishes: 430 brushed stainless steel #4
- Width: 110 cm (43-3/8")
- Ducted only
- 8" round duct connector/backdraft damper
- 1-level LED lighting (6 lamps included 3 watts each)
- 4-speed electronic light touch control
- Remote control included
- Use with exterior-mounted or attic-installed remote blowers, up to 6 AMPS MAX., for different levels of exhaust capacities (see specifications)
- Delay timer control automatically shuts off range hood after 10 minutes
- Filter clean reminder
- Dishwasher-safe filters feature a quick-release latch
- For indoor use only