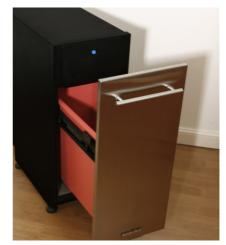

## Recycling Waste Compactor

Crush/Store 4 x More K012

F= Fully Integrated (for cabinet/furniture door) S= Stainless steel door inclusive

Product width11 7/8 irSpace required12 inchesProduct height34 1/8 (-Product depth (F), no door22 inchesProduct depth (S), with door22 5/6 irNet weight, no door90 lbsStainless door weight9 lbsOptimised Ram force1350 lbsCompaction ratio> 4:1Crushed recycling volume1.4 Cu ftEquivalent uncrushed volume5.5 Cu ftPower120v a.c120v a.c120v a.c

Over 5.5 cubic feet of uncompressed waste in one bag

Crush and create extra space in seconds

4 x **less** emptying

Increased recycling stream and reduced waste collections

Simple to use

Quiet operation

Heavy duty recyclable bags available