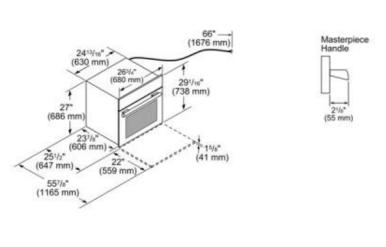

## **INNOVATION**

- NEW The only SoftClose® door on the market.
  Thermador exclusive feature
- Massive Capacity Largest oven cavity at 4.2 cu.ft. (overall AHAM)
- Fastest preheat in the luxury segment (around 7 minutes). Thermador exclusive feature
- Superfast 2-hour self clean mode fastest on the market. Thermador exclusive feature

## **PERFORMANCE**

- True Convection offers precise airflow for cooking on multiple levels without flavor transfer
- NEW 2 Full Access® telescopic racks hold up to 45 pounds each, integrated easy grip handle
- No preheat needed. Industry leading Speed Convection system reduces cooking time by 30%
- CookControl<sup>™</sup> temperature probe
- EasyCook offers 20 pre-programmed recipes
- Powerful halogen light with automatic dimming
- 10-pass recessed broil element with 3,500 Watt
- 14 advanced cooking modes
- Advanced culinary modes Warm, Proof and Dehydrate
- Fast Preheat available for 5 cooking modes
- Large oven door window for maximum viewing
- Timer offers automatic delay start mode
- Hidden bake element for easy cleaning
- Digital indicator shows progress of preheat cycle
- Six adjustable rack levels for multiple item cooking
- NEW Star-K certified

## **DESIGN**

- NEW Side strips, manifold and exhaust baffle now in bold stainless steel design
- Modern angular design
- Premium glass touch control
- Striking blue full text display