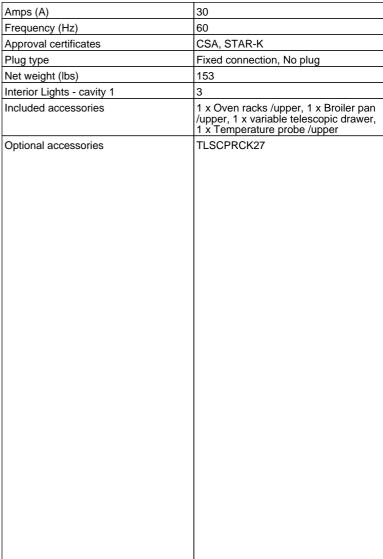

## **PERFORMANCE**

- True Convection offers precise airflow for cooking on multiple levels without flavor transfer
- NEW 2 Full Access® telescopic racks hold up to 45 pounds each, integrated easy grip handle
- No preheat needed. Industry leading Speed Convection system reduces cooking time by 30%
- CookControl<sup>™</sup> temperature probe
- EasyCook offers 20 pre-programmed recipes
- Powerful halogen light with automatic dimming
- 10-pass recessed broil element with 3,500 Watt
- 14 advanced cooking modes
- Advanced culinary modes Warm, Proof and Dehydrate
- Fast Preheat available for 5 cooking modes
- Large oven door window for maximum viewing
- Timer offers automatic delay start mode
- Hidden bake element for easy cleaning
- Digital indicator shows progress of preheat cycle
- Six adjustable rack levels for multiple item cooking
- NEW Star-K certified