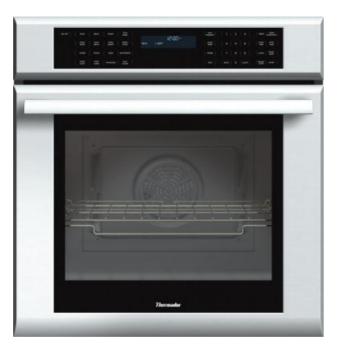

## **INNOVATION**

- NEW The only SoftClose® door on the market.
  Thermador exclusive feature
- Massive Capacity Largest oven cavity at 4.2 cu.ft. (overall AHAM)
- Fastest preheat in the luxury segment (around 7 minutes). Thermador exclusive feature
- Superfast 2-hour self clean mode fastest on the market. Thermador exclusive feature

## **PERFORMANCE**

- True Convection offers precise airflow for cooking on multiple levels without flavor transfer
- NEW 2 Full Access® telescopic racks hold up to 45 pounds each, integrated easy grip handle
- No preheat needed. Industry leading Speed Convection system reduces cooking time by 30%
- CookControl<sup>™</sup> temperature probe
- EasyCook offers 20 pre-programmed recipes
- Powerful halogen light with automatic dimming
- 10-pass recessed broil element with 3,500 Watt
- 14 advanced cooking modes
- Advanced culinary modes Warm, Proof and Dehydrate
- Fast Preheat available for 5 cooking modes
- Large oven door window for maximum viewing
- Timer offers automatic delay start mode
- Hidden bake element for easy cleaning
- Digital indicator shows progress of preheat cycle
- Six adjustable rack levels for multiple item cooking
- NEW Star-K certified

## **DESIGN**

- NEW Side strips, manifold and exhaust baffle now in bold stainless steel design
- Modern angular design
- Premium glass touch control
- Striking blue full text display