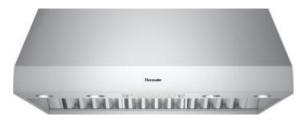

## Design

- 27" depth hood is a perfect companion to the Pro Grand professional range
- Chiseled design for a seamless integration into any kitchen
- Brushed stainless steel finish
- Halogen lighting spotlights your best recipes
- Easy to view recessed control panel with stainless steel buttons
- Stainless steel professional style baffle filters