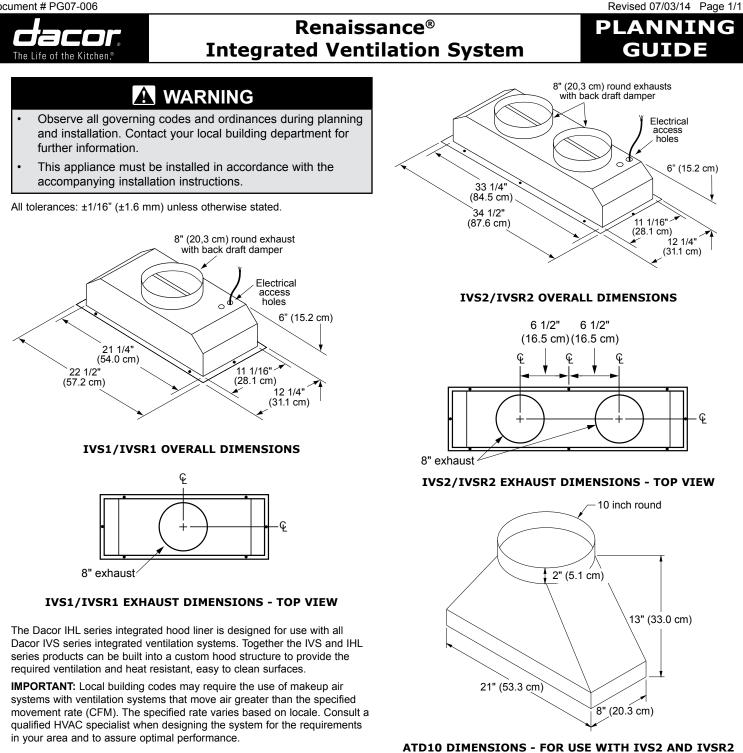

## IVS1, IVS2, IVSR1, IVSR2

Document # PG07-006

## (SOLD SEPARATELY)

| Model No. | Dedicated Circuit<br>Required                                      | Maximum<br>Duct Length                    | Total<br>Connected Load | Blower<br>Configuration | Blower Rating           | Approximate<br>Shipping Weight |
|-----------|--------------------------------------------------------------------|-------------------------------------------|-------------------------|-------------------------|-------------------------|--------------------------------|
| IVS1      | 120 Vac, 60 Hz.,<br>15 Amp. Min.<br>grounded,<br>dedicated circuit | Maximum 60<br>equivalent<br>straight feet | 0.2 kW (2 Amp.)         | Internal                | 600 CFM Nom.            | 25 lbs.                        |
| IVSR1     |                                                                    |                                           | 0.2 kW (1.5 Amp.)*      | Remote**                | See REMP specifications | 21 lbs.                        |
| IVS2      |                                                                    |                                           | 0.4 kW (3 Amp.)         | Internal                | 1200 CFM Nom.           | 38 lbs.                        |
| IVSR2     |                                                                    |                                           | 0.2 kW (1.5 Amp.)*      | Remote**                | See REMP specifications | 29 lbs.                        |