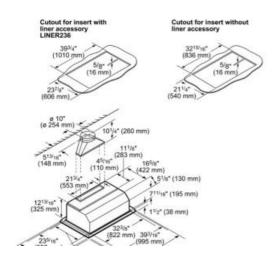

| Amps (A)                                                          | 15                            |
|-------------------------------------------------------------------|-------------------------------|
| Frequency (Hz)                                                    | 60; 50-60; 50                 |
| Approval certificates                                             | CSA                           |
| Plug type                                                         | fixed connection              |
| Net weight (lbs)                                                  | 86                            |
| Gross weight (lbs)                                                | 96                            |
| Required distance above range/rangetop/cooktop                    | 30"/30"                       |
| Mataulaastias                                                     |                               |
| Motor location                                                    | Integrated motor in hood body |
| Diameter of air duct (in) top                                     | 10                            |
|                                                                   |                               |
| Diameter of air duct (in) top                                     | 10                            |
| Diameter of air duct (in) top<br>Operating mode                   | 10<br>Ducted                  |
| Diameter of air duct (in) top Operating mode Delay shut off modes | 10 Ducted 10                  |