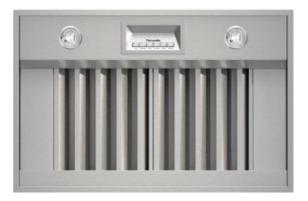

## **Performance**

- Suitable for wall or island applications
- Three fan speeds
- Auto function senses heat from the cooking surface and adjusts fan speeds
- Built-in 'Clean Filter' reminder light illuminates after 40 hours of operation
- Delayed shut off tackles lingering odors for up to 10 minutes
- Dishwasher-safe stainless steel baffle filters
- Filter systems are highly efficient at capturing grease
- Deep capture area allows for efficient capture of smoke and steam
- Powerfully quiet ventilation systems
- 10" duct outlet

## Design

- A unique all in one box solution that includes the hood, a 1,000 CFM blower, liner, baffle filters, lights, transition, and a back-draft damper.
- Halogen lighting spotlights your best recipes
- Remote control accessory