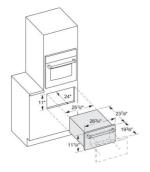

## PERFORMANCE

- Telescopic ball-bearing rails offer smooth handling and support up to 40 lbs
- Warming Mode with three convenient temperature settings
- Special Proof Mode
- Moisture selector controls humidity level in the drawer
- Concealed 450-watt heating element
- Spacious 2.3 cu.ft. cavity can hold and warm up to 20 dinner plates
- Drawer has open sides for easy and convenient access
- Automatic shut-off timer
- NEW Star-K certified