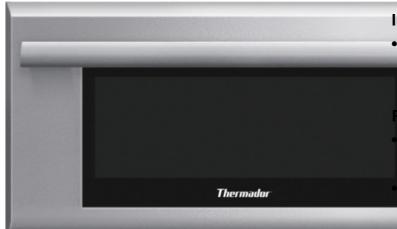

## INNOVATION

 NEW SoftClose® drawer door. Ultra smooth closing of the warming drawer. Thermador exclusive eature

## **DESIGN**

- NEW: side supports and door liner now in bold stainless steel design
- Built-in Warming Drawer is the perfect companion for any Thermador Wall Oven
- Premium touch control
- Blue digital display
- Modern angular design