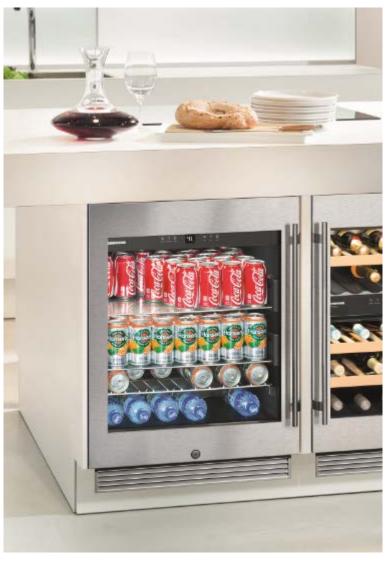

# 24" Built-In Beverage/Cooler

Liebherr's sleek beverage center chills every drink to perfection and allows them to be kept close at hand in any kitchen, bar, or entertainment area. Whether you are entertaining a large group or having a quiet family night at home, the new RU 510 has an amazing capacity as well as superior storage capabilities—all set within the framework of a sophisticated design that blends beautifully with any decor. This contemporary unit features a glass door for a clear view and an elegant stainless steel frame that can also accommodate a custom panel, if desired. The unit offers storage flexibility with two glass storage shelves with stainless steel trim, plus a convenient split shelf for taller items and a pullout metal rack. The electronic control system is situated at the top of the interior and is visible through the glass door. The temperature can be set from +37 °F to +68 °F. The cabinet includes a lock for protection.