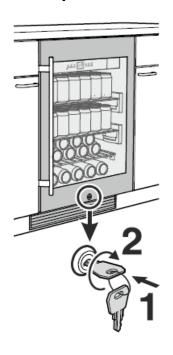

#### **Security Lock**

Left Appliance

| Capacity                 |                                  |
|--------------------------|----------------------------------|
| Refrigerator Compartment | 110 liters /3.9 cu. ft.          |
| Climate rating           | SN-T 10°C to 43°C(50°F to 110°F) |
| Power                    | 115v at 60hz 2.5 amps / 300 watt |
| Shipping Weight          | 128 lbs. / 58 kg                 |
| Refrigerator Door        | Right Hand Reversible            |
| Interior light           | LED                              |
| Glass Shelves Adjustable | 2                                |
| Wire shelf               | 1 Pull out                       |
| Lock                     | Yes                              |
| Refrigerant - Non HFC    | R600a                            |