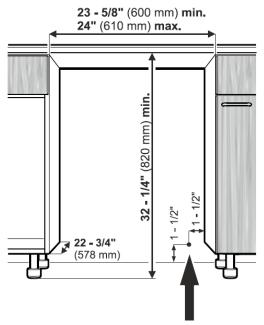

#### **Opening dimensions**

This is where the power cord extends from the back of the appliance.

The Bottom Ventilation Grill fits in a cut out in the toe kick trim.