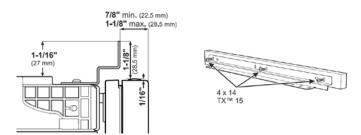

### Appliance Dimensions

Height when adjustable feet have been screwed in as far as they will go.

Maximum height adjustment = 2" (51 mm) to allow for a 6" (153 mm) toe kick.

A filler strip can be used to incease the height of the appliance to match cabinetry . Bracket is included .