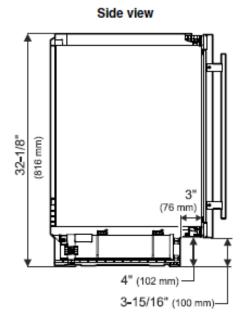

### Appliance Dimensions

Height when adjustable feet have been screwed in as far as they will go.

Maximum height adjustment = 2" (51 mm) to allow for a 6" (153 mm) toe kick.

A filler strip can be used to incease the height of the appliance to match cabinetry . Bracket is included .