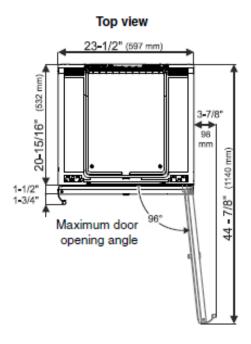

#### **Opening dimensions**

This is where the power cord extends from the back of the appliance.

The Bottom Ventilation Grill fits in a cut out in the toe kick trim.