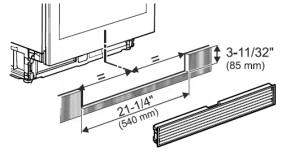

#### **Opening dimensions**

This is where the power cord extends from the back of the appliance.

The Bottom Ventilation Grill fits in a cut out in the toe kick trim.