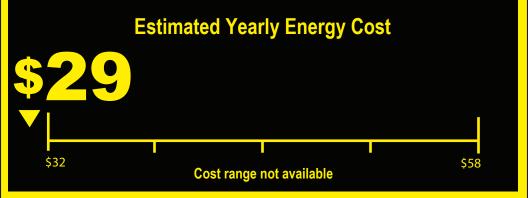

Labels with yellow numbers are based on the same test procedures.

**240** kWh

**Estimated Yearly Electricity Use** 

- Your cost will depend on your utility rates and use.
- Cost range based only on models of similar capacity with automatic defrost, without freezer, and without through-the-door ice service.
- Estimated energy cost based on a national average electricity cost of 12 cents per kWh.