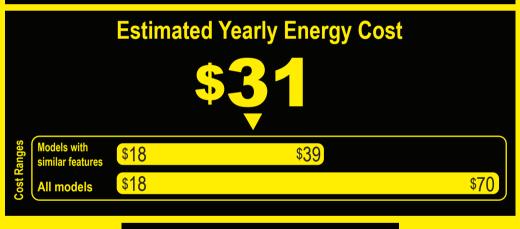

## U-Line Corporation Model 515S Capacity: 2.9 Cubic Feet

# Compare ONLY to other labels with yellow numbers. Labels with yellow numbers are based on the same test procedures.

**NERGYGL** 

- Your cost will depend on your utility rates and use.
- Both cost ranges based on models of similar size capacity.
- Models with similar features have automatic defrost, side-mounted freezer, and no through-the-door ice.
- Estimated energy cost based on a national average electricity cost of 12 cents per kWh.