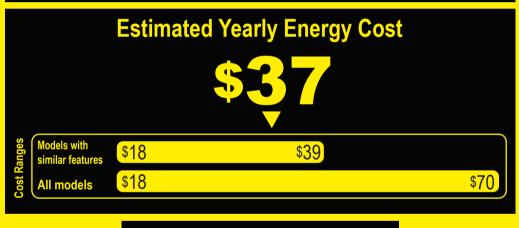

# Compare ONLY to other labels with yellow numbers. Labels with yellow numbers are based on the same test procedures.

- Your cost will depend on your utility rates and use.
- Both cost ranges based on models of similar size capacity.
- Models with similar features have automatic defrost, side-mounted freezer, and no through-the-door ice.
- Estimated energy cost based on a national average electricity cost of 12 cents per kWh.