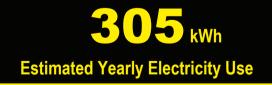

# Compare ONLY to other labels with yellow numbers. Labels with yellow numbers are based on the same test procedures.

- Your cost will depend on your utility rates and use.
- Both cost ranges based on models of similar size capacity.
- Models with similar features have automatic defrost, side-mounted freezer, and no through-the-door ice.
- Estimated energy cost based on a national average electricity cost of 12 cents per kWh.