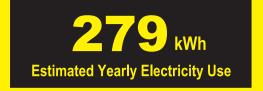

U.S. Government Federal law prohibits removal of this label before consumer purchase. Refrigerator **BSH Home Appliances Corporation** Model B30IR905SP

Automatic Defrost

Capacity: 16.8 Cubic Feet

Compare ONLY to other labels with yellow numbers. Labels with yellow numbers are based on the same test procedures.

## Estimated Yearly Energy Cost

- Your cost will depend on your utility rates and use.
- Both cost ranges based on models of similar size capacity.
- Models with similar features have automatic defrost and no freezer.
- Estimated energy cost based on a national average electricity cost of 12 cents per kWh.