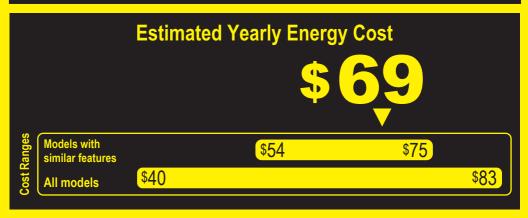

Capacity: 19.4 Cubic Feet

**Compare ONLY to other labels with yellow numbers.** Labels with yellow numbers are based on the same test procedures.

- · Your cost will depend on your utility rates and use.
- · Both cost ranges based on models of similar size capacity.
- Models with similar features have automatic defrost, bottom-mounted freezer, and no through-the-door ice.
- Estimated energy cost based on a national average electricity cost of 12 cents per kWh.