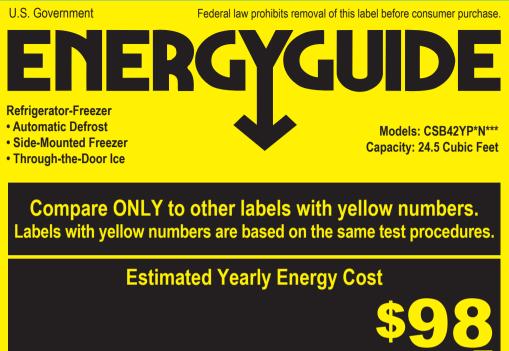

|             |                              |      |                   | <u> </u>          |
|-------------|------------------------------|------|-------------------|-------------------|
| Cost Ranges | Models with similar features |      | <mark>\$81</mark> | <mark>\$98</mark> |
|             | All models                   | \$45 |                   | <mark>\$98</mark> |

- · Your cost will depend on your utility rates and use.
- · Both cost ranges based on models of similar size capacity.
- Models with similar features have automatic defrost, side-mounted freezer, and through-the-door ice.
- Estimated energy cost based on a national average electricity cost of 12 cents per kWh.