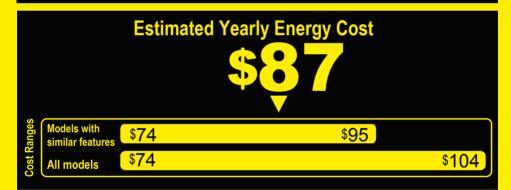

- Your cost will depend on your utility rates and use.
- Both cost ranges based on models of similar size capacity.
- Models with similar features have automatic defrost, bottom-mounted freezer, and through-the-door ice.
- Estimated energy cost based on a national average electricity cost of 12 cents per kWh.