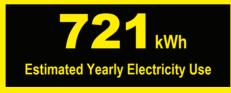

- Your cost will depend on your utility rates and use.
- Both cost ranges based on models of similar size capacity.
- Models with similar features have automatic defrost, bottom-mounted freezer, and through-the-door ice.
- Estimated energy cost based on a national average electricity cost of 12 cents per kWh.