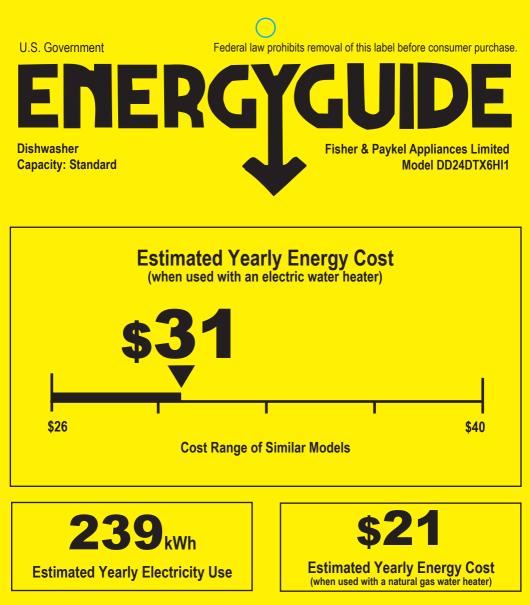

## Your cost will depend on your utility rates and use.

- Cost range based only on Standard capacity models.
- Estimated energy cost based on four wash loads a week and a national average electricity cost of 12 cents per kWh and natural gas cost of \$1.09 per therm.
- For more information, visit www.ftc.gov/energy.