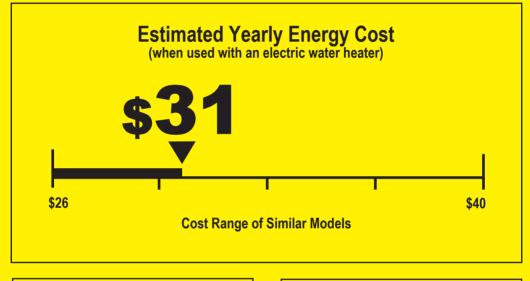

## Your cost will depend on your utility rates and use.

- Cost range based only on Standard capacity models.
- Estimated energy cost based on four wash loads a week and a national average electricity cost of 12 cents per kWh and natural gas cost of \$1.09 per therm.
- For more information, visit www.ftc.gov/energy.