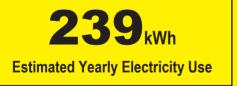

## Your cost will depend on your utility rates and use.

- Cost range based only on Standard capacity models.
- Estimated energy cost based on four wash loads a week and a national average electricity cost of 12 cents per kWh and natural gas cost of \$1.09 per therm.
- For more information, visit www.ftc.gov/energy.