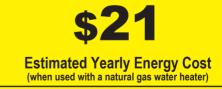

## Your cost will depend on your utility rates and use.

- Cost range based only on Standard capacity models.
- Estimated energy cost based on four wash loads a week and a national average electricity cost of 12 cents per kWh and natural gas cost of \$1.09 per therm.
- For more information, visit www.ftc.gov/energy.