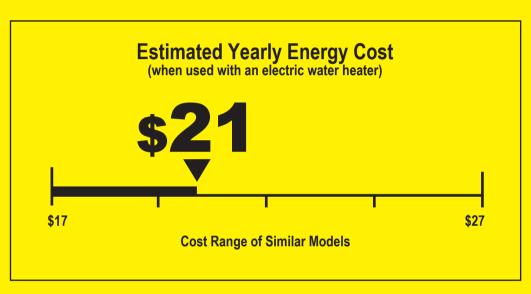

## EFERGULDE Dishwasher Capacity: Compact Fisher & Paykel Appliances Limited Model DD24STX6\*

154<sub>kWh</sub>

**Estimated Yearly Electricity Use** 

\$13

Estimated Yearly Energy Cost (when used with a natural gas water heater)

Your cost will depend on your utility rates and use.

- Cost range based only on Compact capacity models.
- Estimated energy cost based on four wash loads a week and a national average electricity cost of 12 cents per kWh and natural gas cost of \$1.09 per therm.
- For more information, visit www.ftc.gov/energy.