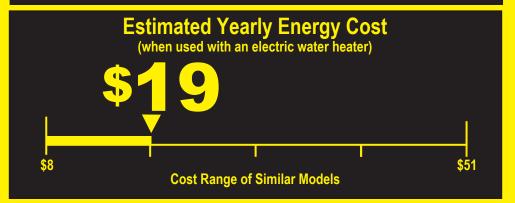

158 kWh
Estimated Yearly Electricity Use

**\$16** 

Estimated Yearly Energy Cost (when used with a natural gas water heater)

- · Your cost will depend on your utility rates and use.
- · Cost range based only on standard capacity models.
- Estimated energy cost based on six wash loads a week and a national average electricity cost of 12 cents per kWh and natural gas cost of \$1.09 per therm.