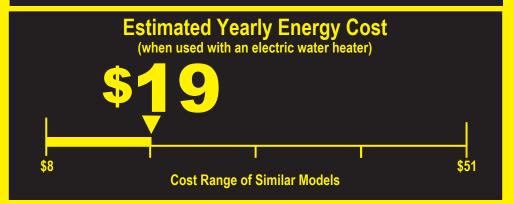

158 kWh

**Estimated Yearly Electricity Use** 

**\$17** 

Estimated Yearly Energy Cost (when used with a natural gas water heater)

- · Your cost will depend on your utility rates and use.
- · Cost range based only on standard capacity models.
- Estimated energy cost based on six wash loads a week and a national average electricity cost of 12 cents per kWh and natural gas cost of \$1.09 per therm.