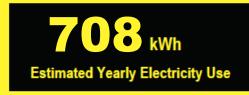

## Compare ONLY to other labels with yellow numbers. Labels with yellow numbers are based on the same test procedures.

- Your cost will depend on your utility rates and use.
- Both cost ranges based on models of similar size capacity.
- Models with similar features have automatic defrost, side-mounted freezer, and through-the-door ice.
- Estimated energy cost base on a national average electricity cost of 12 cents per kWh.
  ftc.gov/energy