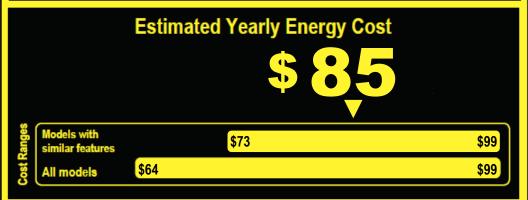

## Compare ONLY to other labels with yellow numbers. Labels with yellow numbers are based on the same test procedures.

- Your cost will depend on your utility rates and use.
- Both cost ranges based on models of similar size capacity.
- Models with similar features have automatic defrost, side-mounted freezer, and through-the-door ice.
- Estimated energy cost base on a national average electricity cost of 12 cents per kWh.
  ftc.gov/energy