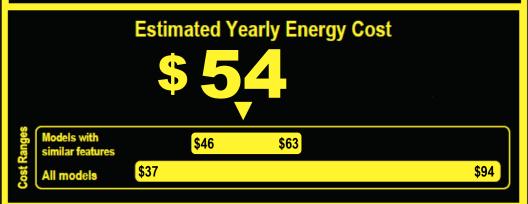

## Compare ONLY to other labels with yellow numbers. Labels with yellow numbers are based on the same test procedures.

- Your cost will depend on your utility rates and use.
- Both cost ranges based on models of similar size capacity.
- Models with similar features have automatic defrost, top-mounted freezer, and no through-the-door ice.
- Estimated energy cost base on a national average electricity cost of 12 cents per kWh.