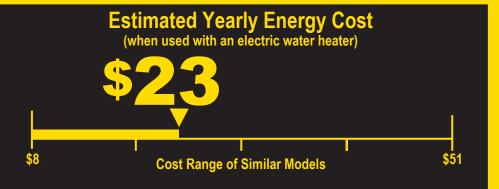

192kWh

**Estimated Yearly Electricity Use** 

**\$14** 

Estimated Yearly Operating Cost (when used with a natural gas water heater)

- · Your cost will depend on your utility rates and use.
- · Cost range based only on standard capacity models.
- Estimated energy cost based on six wash loads a week and a national average electricity cost of 12 cents per kWh and natural gas cost of \$1.09 per therm.