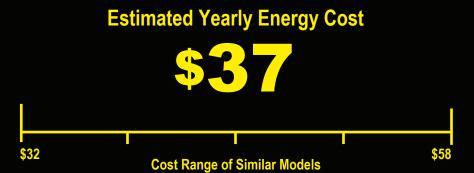

## Compare ONLY to other labels with yellow numbers. Labels with yellow numbers are based on the same test procedures.

**Estimated Yearly Electricity Use** 

- · Your cost will depend on your utility rates and use.
- Cost range based only on models of similar capacity with automatic defrost
- Estimated energy cost based on a national average electricity cost of 12 cents per kWh.