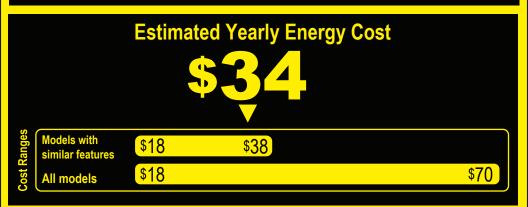

- Your cost will depend on your utility rates and use.
- Both cost ranges based on models of similar size capacity.
- Models with similar features are refrigerators with automatic defrost.
- Estimated energy cost based on a national average electricity cost of 12 cents per kWh.