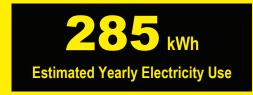

- Your cost will depend on your utility rates and use.
- Both cost ranges based on models of similar size capacity.
- Models with similar features are refrigerators with automatic defrost.
- Estimated energy cost based on a national average electricity cost of 12 cents per kWh.