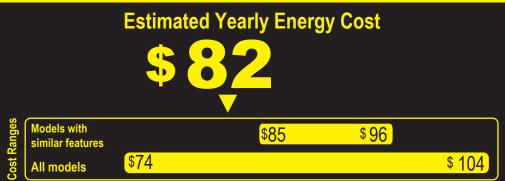

## Compare ONLY to other labels with yellow numbers. Labels with yellow numbers are based on the same test procedures.

he estimated yearly energy cost of this model was not available at the time the range was published

- Your cost will depend on your utility rates and use.
- Both cost ranges based on models of similar size capacity.
- Models with similar features have automatic defrost, side-mounted freezer, and no through-the-door Ice.
- Estimated energy cost based on a national average electricity cost of 12 cents per kWh.