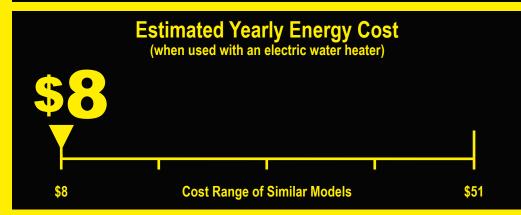

## Compare ONLY to other labels with yellow numbers.

Labels with yellow numbers are based on the same test procedures.

**68** kWh

**Estimated Yearly Electricity Use** 

**\$6** 

Estimated Yearly Energy Cost (when used with a natural gas water heater)