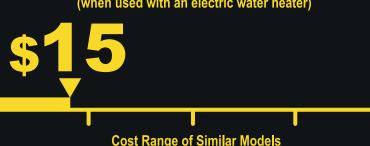

Labels with yellow numbers are based on the same test procedures.

105 kWh **Estimated Yearly Electricity Use**  **Estimated Yearly Energy Cost** (when used with natural gas water heater)

- Your cost will depend on your utility rates and use.
- Cost range based only on standard capacity models.
- Estimated energy cost based on six wash loads a week and national average electricity cost of 14 cents per kWh and natural gas cost of \$ 1.21 per therm