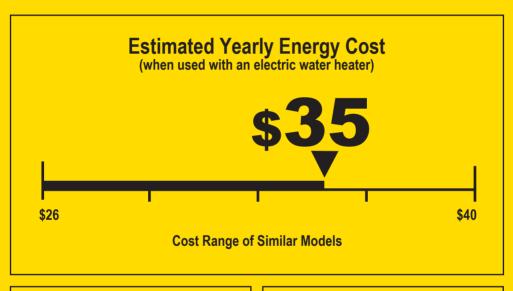

270<sub>kWh</sub>

**Estimated Yearly Electricity Use** 

\$23

Estimated Yearly Energy Cost (when used with a natural gas water heater)

Your cost will depend on your utility rates and use.

- Cost range based only on standard capacity models.
- Estimated energy cost based on four wash loads a week and a national average electricity cost of 13 cents per kWh and natural gas cost of \$1.052 per therm.
- For more information, visit www.ftc.gov/energy.