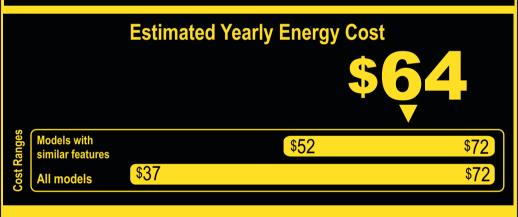

## Compare ONLY to other labels with yellow numbers. Labels with yellow numbers are based on the same test procedures.

- Your cost will depend on your utility rates and use.
- Both cost ranges based on models of similar size capacity.
- Models with similar features have automatic defrost, bottom-mounted freezer and no through-the-door ice.
- Estimated energy cost based on a national average electricity cost of 12 cents per kWh.