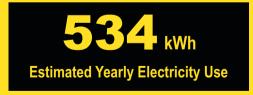

## Compare ONLY to other labels with yellow numbers. Labels with yellow numbers are based on the same test procedures.

- Your cost will depend on your utility rates and use.
- Both cost ranges based on models of similar size capacity.
- Models with similar features have automatic defrost, bottom-mounted freezer and no through-the-door ice.
- Estimated energy cost based on a national average electricity cost of 12 cents per kWh.