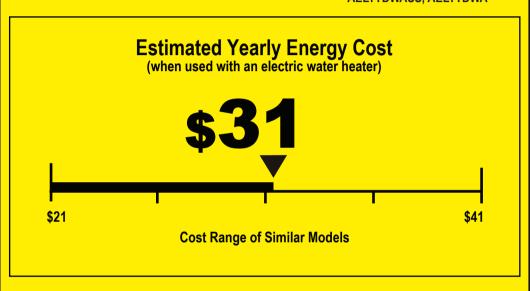

## ERERGYGUDE Dishwasher Aga Marvel

Capacity: Standard

Aga Marvel
Models ALTTDWC-\*\*\*,ALTTDWC-SS
HCTTDWC-\*\*\*,AMPROTTDWC-SS
AMCTTDWASS, AMCTTDWA\*\*\*
AELTTDWASS, AELTTDWA\*\*\*

260<sub>kWh</sub>

**Estimated Yearly Electricity Use** 

**\$25** 

Estimated Yearly Energy Cost
(when used with a natural gas water heater)

Your cost will depend on your utility rates and use.

- Cost range based only on standard capacity models.
- Estimated energy cost based on four wash loads a week and a national average electricity cost of 12 cents per kWh and natural gas cost of \$1.09 per therm.
- For more information, visit www.ftc.gov/energy.