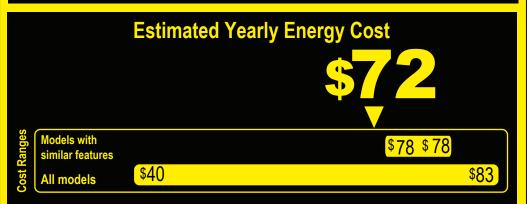

### Refrigerator-Freezer

- Automatic Defrost
- Side Mounted Freezer
- with through the door ice service

BSH Home Appliances Corporation Models B20CS30SNS Capacity: 20.2 Cubic Feet

Compare ONLY to other labels with yellow numbers. Labels with yellow numbers are based on the same test procedures.

The estimated yearly operating cost of this model was not available at the time the range was published.

Your cost will depend on your utility rates and use.

Both cost ranges based on models of similar size capacity.

Models with similar features have automatic defrost, side mounted freezer,

and with through door ice service.

Estimated energy cost based on a national average electricity cost of 12 cents per kWh.