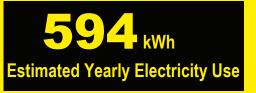

# Canada Energy consumption / Consommation énergétique 5994 kWh per year / par année