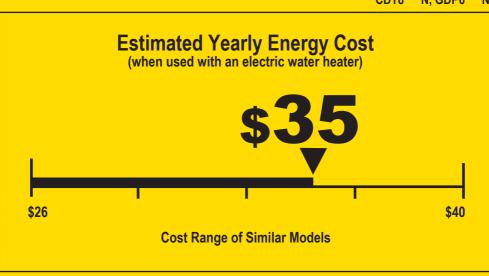

## ENERGYGUIDE

Dishwasher Capacity: Standard

Models: CDT8\*\*\*\*J, DDT5\*\*\*\*J, GDF5\*\*\*\*J, GDF6\*\*\*\*J, GDT6\*\*\*\*J, PDF8\*\*\*\*J, PDT8\*\*\*\*J, ZDT9\*\*\*\*J, DDT5\*\*\*\*L, GDT6\*\*\*\*L, PDT8\*\*\*\*L, CDT7\*\*\*\*M, CDT8\*\*\*\*M, GDP6\*\*\*\*M, CDT8\*\*\*\*N, GDP6\*\*\*\*N

270<sub>kWh</sub>

**Estimated Yearly Electricity Use** 

\$23

Estimated Yearly Energy Cost (when used with a natural gas water heater)

Your cost will depend on your utility rates and use.

- Cost range based only on standard capacity models.
- Estimated energy cost based on four wash loads a week and a national average electricity cost of 13 cents per kWh and natural gas cost of \$1.052 per therm.
- For more information, visit www.ftc.gov/energy.