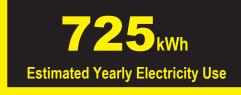

Capacity: 27.8 Cubic Feet

Compare ONLY to other labels with yellow numbers. Labels with yellow numbers are based on the same test procedures.

- Your cost will depend on your utility rates and use.
- Cost range based only on models of similar capacity with automatic defrost, bottom-mounted freezer, and through-the-door ice.
- Estimated energy cost based on a national average electricity cost of 12 cents per kwh.