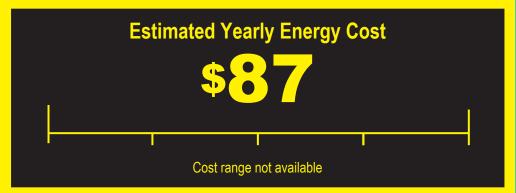

Capacity: 27.8 Cubic Feet

Compare ONLY to other labels with yellow numbers. Labels with yellow numbers are based on the same test procedures.

- Your cost will depend on your utility rates and use.
- Cost range based only on models of similar capacity with automatic defrost, bottom-mounted freezer, and through-the-door ice.
- Estimated energy cost based on a national average electricity cost of 12 cents per kwh.