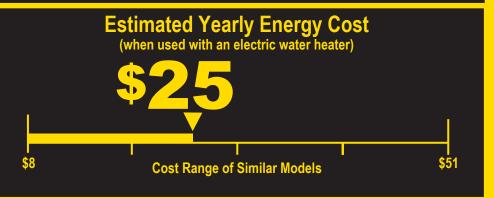

210<sub>kWh</sub>

**Estimated Yearly Electricity Use** 

**\$15** 

Estimated Yearly Operating Cost (when used with a natural gas water heater)

- · Your cost will depend on your utility rates and use.
- · Cost range based only on standard capacity models.
- Estimated energy cost based on six wash loads a week and a national average electricity cost of 12 cents per kWh and natural gas cost of \$1.09 per therm.