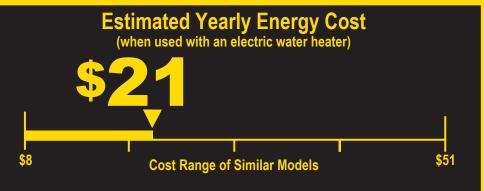

175 kWh

**Estimated Yearly Electricity Use** 

**\$13** 

Estimated Yearly Operating Cost (when used with a natural gas water heater)

- · Your cost will depend on your utility rates and use.
- · Cost range based only on standard capacity models.
- Estimated energy cost based on six wash loads a week and a national average electricity cost of 12 cents per kWh and natural gas cost of \$1.09 per therm.