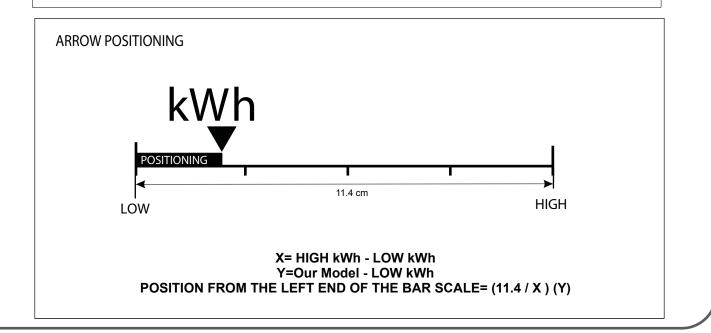

## ENERGUIDE FORMULA FOR ARROW LOCATION

According to EnerGuide Labelling Scales for Major Household Appliances 2011, effective since January, 2011. Based only on models of similar capacity and features.