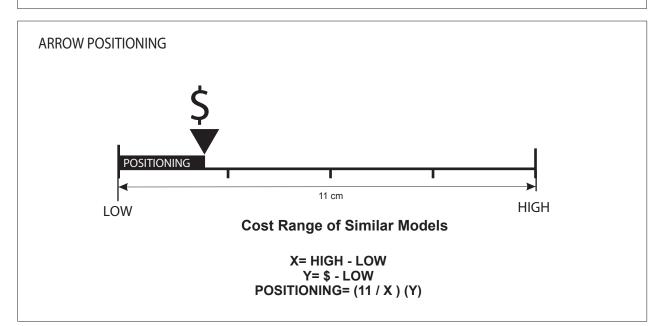

## ENERGUIDE FORMULA FOR ARROW LOCATION

According to EnerGuide Labelling Scales for Major Household Appliances 2011, effective since January, 2011. Based only on models of similar capacity and features.