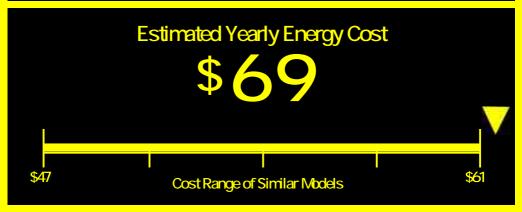

## Compare ONLY to other labels with yellow numbers.

Labels with yellow numbers are based on the same test procedures.

575 kWh Estimated Yearly Electricity Use

Your cost will depend on your utility rates and use.

Cost range based only on models of similar capacity with automatic defrost, bottom-mounted freezer and without through-the-door ice.

Estimated energy cost based on a national average electricity cost of 12 cents per kWh.