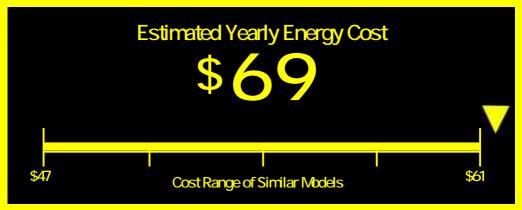

Cost range based only on models of similar capacity with automatic defrost, bottom-mounted freezer and without through-the-door ice.

Estimated energy cost based on a national average electricity cost of 12 cents per kWh.