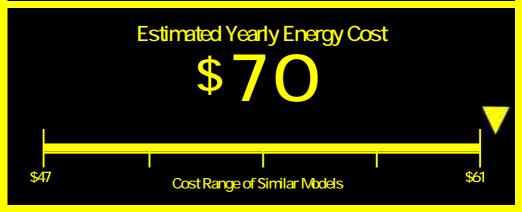

Cost range based only on models of similar capacity with automatic defrost, bottom-mounted freezer and without through-the-door ice.

Estimated energy cost based on a national average electricity cost of 12 cents per kWh.