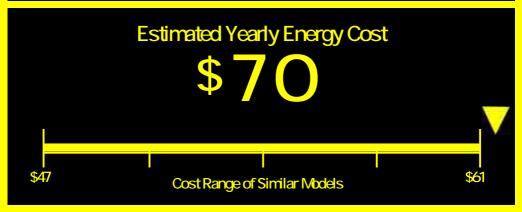

## Your cost will depend on your utility rates and use.

Cost range based only on models of similar capacity with automatic defrost, bottom-mounted freezer and without through-the-door ice.

Estimated energy cost based on a national average electricity cost of 12 cents per kWh.