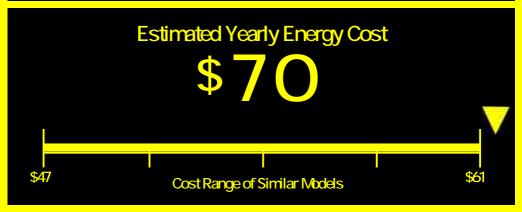

Labels with yellow numbers are based on the same test procedures.

580<sub>kWh</sub>
Estimated Yearly Electricity Use

Your cost will depend on your utility rates and use.

Cost range based only on models of similar capacity with automatic defrost, bottom-mounted freezer and without through-the-door ice.

Estimated energy cost based on a national average electricity cost of 12 cents per kWh.

ftc.gov/energy