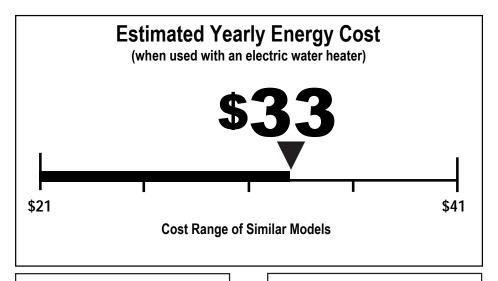

**269** kWh

**Estimated Yearly Electricity Use** 

**\$25** 

Estimated Yearly Energy Cost (when used with a natural gas water heater)

Your cost will depend on your utility rates and use.

- Cost range based on standard capacity models.
- Estimated energy cost based on four wash loads a week and a national average electricity cost of 12 cents per kWh and natural gas cost of \$1.09 per therm.
- For more information, visit www.ftc.gov/appliances.