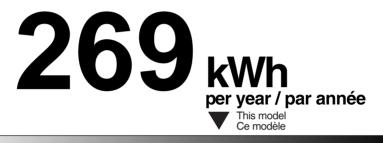

## Canadä

Energy consumption / Consommation énergétique

**199** kWh

Uses least energy / Consomme le moins d'énergie

## **Built In/Encastré**

Standard / Ordinaire

SHXM63WS\*\*

Similar models compared

Modèles similaires comparés

Uses most energy /

Consomme le plus

Model number

The **ENERGY STAR**<sup>®</sup> mark on this EnerGuide label signifies that this is an energy-efficient appliance. Its energy performance meets or exceeds the Government of Canada's high efficiency levels. Use the EnerGuide rating to determine how this appliance compares to other similar models.

La marque **ENERGY STAR**<sup>®</sup> sur cette étiquette ÉnerGuide signifie que l'appareil est éconergétique et que son rendement énergétique satisfait ou dépasse les niveaux de haute efficacité du gouvernement du Canada. Utilisez la cote ÉnerGuide afin de comparer le rendement de l'appareil avec celui d'autres modèles similaires.