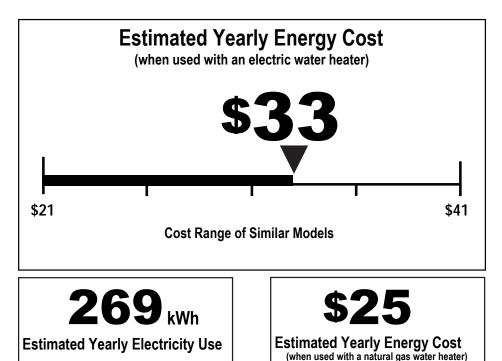

## Your cost will depend on your utility rates and use.

- Cost range based on standard capacity models.
- Estimated energy cost based on four wash loads a week and a national average electricity cost of 12 cents per kWh and natural gas cost of \$1.09 per therm.
- For more information, visit www.ftc.gov/appliances.