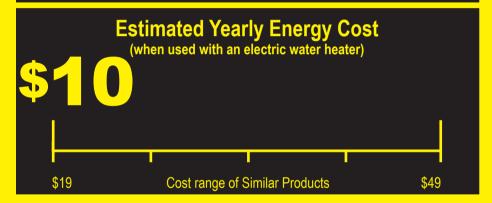

## Compare ONLY to other labels with yellow numbers.

Labels with yellow numbers are based on the same test procedures.

**Estimated Yearly Electricity Use** 

**Estimated Yearly Energy Cost** when used with a natural gas water heater

- · Your cost will depend on your utility rates and use.
- Cost range based only on standard capacity models.
- Estimated operating cost based on six wash loads a week and a national average electricity cost of 12 cents per kWh and natural gas cost of \$1.09 per therm.