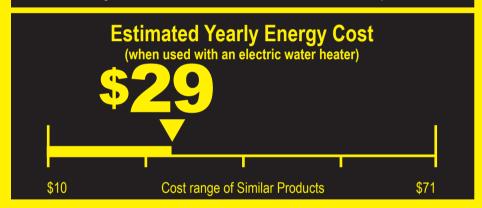

**250** kWh

**Estimated Yearly Electricity Use** 

\$15

Estimated Yearly Energy Cost (when used with a natural gas water heater)

- Your cost will depend on your utility rates and use.
- Cost range based only on standard capacity models.
- Estimated operating cost based on six wash loads a week and a national average electricity cost of 12 cents per kWh and natural gas cost of \$1.09 per therm.